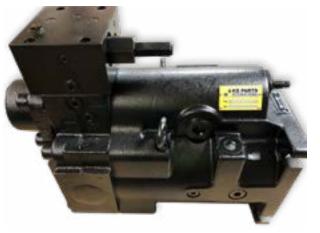

H-E Parts fixed displacement pumps have a long operation life, are contaminant resistant and allow for special fluid and viscosity requirements.

Fixed displacement pump design is proof of engineering and technological enhancements that support the compact and durable unit. This design has results in extended pump life and provides optimal value through lower total cost of ownership.

H-E Parts fixed displacement pumps are OEM compatible for both Komatsu 830E and 930E haul trucks with no asset alteration required for product installation.

H-E Parts offers a trustworthy, high quality aftermarket solution to suit your requirements and meets or exceeds performance of its OEM counterparts.

H-E Parts Steering Pump