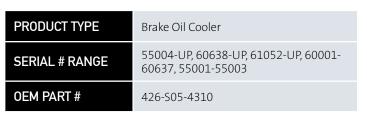

## **COMPONENTS**

C33281 - Brake Oil Cooler - (OEM #426-S05-4310)

C33281 - Brake Oil Cooler - (OEM #426-S05-4310)

H-E Parts International replacement parts are compatible with the makes and/or models of the third-party equipment described. H-E Parts International is not an authorized repair facility of these third parties and it does not have an affiliation with any manufacturers of these third-party products. All brands, original equipment manufacturer (OEM) part numbers or references are owned by the respective OEM entities or their affiliates. These terms are used by H-E Parts International for identification and cross reference purposes only and are not intended to indicate affiliation with, or approval by the OEM, of H-E Parts International or its products.