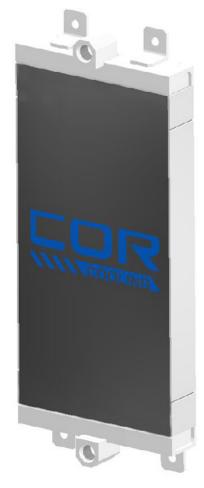

## **COMPONENTS**

C33281 - Brake Oil Cooler - (OEM #426-S05-4310)

C33281 - Brake Oil Cooler - (OEM #426-S05-4310)

H-E Parts International replacement parts are compatible with the makes and/or models of the third-party equipment described. H-E Parts International is not an authorized repair facility of these third parties and it does not have an affiliation with any manufacturers of these third-party products. All brands, original equipment manufacturer (OEM) part numbers or references are owned by the respective OEM entities or their affiliates. These terms are used by H-E Parts International for identification and cross reference purposes only and are not intended to indicate affiliation with, or approval by the OEM, of H-E Parts International or its products.