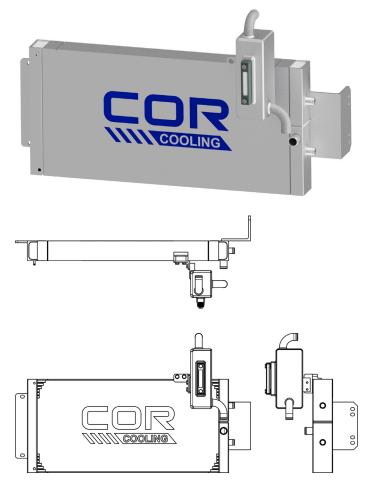

## COR COOLING<sup>™</sup> HB335LC-1 RADIATOR ASSEMBLY WITH EXPANSION PACK

| PRODUCT NAME             |  |
|--------------------------|--|
| EQUIPMENT<br>SUITABILITY |  |

COR Cooling™ HB335LC-1 Radiator Assembly with Expansion Pack

HB335LC-1 Excavator

| PRODUCT TYPE | Radiator Assembly with Expansion Tank |
|--------------|---------------------------------------|
| H-E PARTS #  | C18934                                |

H-E Parts manufactures and supplies high quality, innovative COR Cooling<sup>™</sup> products that can also be tailored to our customers' specific requirements. H-E Parts in-house engineering, COR Cooling<sup>™</sup> product and associated service offerings, guarantee we can support customers throughout the full product life cycle while working to award the end user with the lowest total cost of ownership.

- Heavy duty bar and plate design to suit harsh mining and quarrying environments.
- Corner block reinforcements prevent premature failure of end tubes
- Anodized cores and aluminum to resist corrosion, extended service life and result in less downtime
- Sideband expansion slits allow the core to expand and contract evenly to prevent premature cracking
- Enhanced external open fin design to prevent blockages and ease cleaning
- Increased internal and external cooler durability