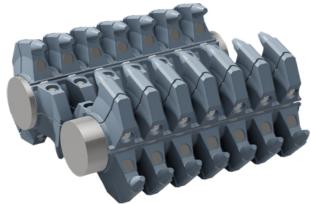

## CME<sup>™</sup> SIZER SEGMENT TEETH

H-E PARTS INTERNATIONAL (H-E PARTS) OFFERS SPECIALIZED MAINTENANCE SERVICES FOR ALL YOUR MINERALS PROCESSING EQUIPMENT AND COMPONENTS. H-E PARTS OFFERS TAILORED SOLUTIONS THAT PROVIDE ADDED VALUE BY EXTENDING SERVICE INTERVALS, IMPROVING PLANT PERFORMANCE AND PRODUCTIVITY, WHILE REDUCING DOWNTIME AND ASSOCIATED LIFECYCLE COSTS.

H-E Parts International (H-E Parts) supplies a comprehensive range of sizer segment teeth, breaker bars and wear plate to ensure our customers' mineral sizers stay productive for longer. Offering more than the supply of OEM equivalent sizer segments and components, H-E Parts specializes in;

- Improved material composition for extended life
- Enhanced design elements for increased productivity
- Re-engineered arrangements for ease of service and change-outs
- Continual improvement through detailed analysis and design changes